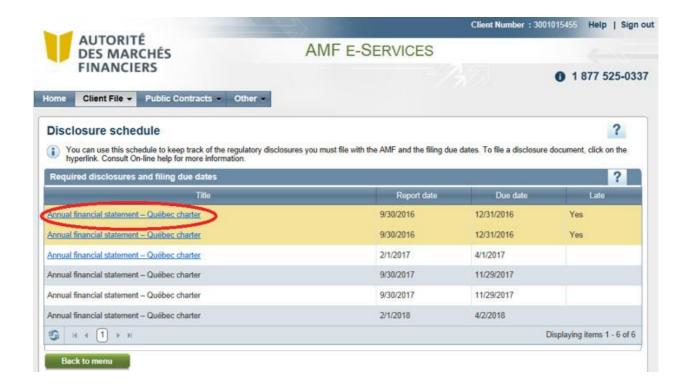

2. DOCUMENT TRANSFER

You must send your disclosures through AMF E-Services. To access E-Services, you must first register with clicSÉCUR, the Québec government's authentication service. To do so, consult our web page at <a href="http://www.lautorite.qc.ca/en/professionals/e-services/">http://www.lautorite.qc.ca/en/professionals/e-services/</a> and click on "Create your clicSÉQUR account."

In your client file, you will find a schedule of documents to be submitted to the AMF. Follow these steps to submit your disclosure document(s).

## 2.1 Access your Disclosure schedule

In AMF E-Services, access your **Disclosure schedule** under **Client File**. The schedule will display the links to use for submitting disclosures or supporting documents.



### 2.2 Click on the Disclosure hyperlink



## 2.3 Click on Next



- **2.4 Tick the box** corresponding to the documents to be submitted
  - **Step 1**: Select the disclosure or supporting document you want to attach.
  - **Step 2**: Click on **Attach** to append the disclosure or supporting document.
  - Repeat steps 1 and 2 to attach all documents to be submitted.



### 2.4.1 How to remove an attached document

To remove a document and replace it with another, click on "Delete" in the upper right corner.



## 2.5 Click on Next to submit attached documents

Credit Card – For security reasons, do not indicate credit card numbers in electronic documents you submit to the AMF. Pursuant to An Act respecting trust companies and savings companies, the AMF asks that you forward your financial statement and the related files. Supporti