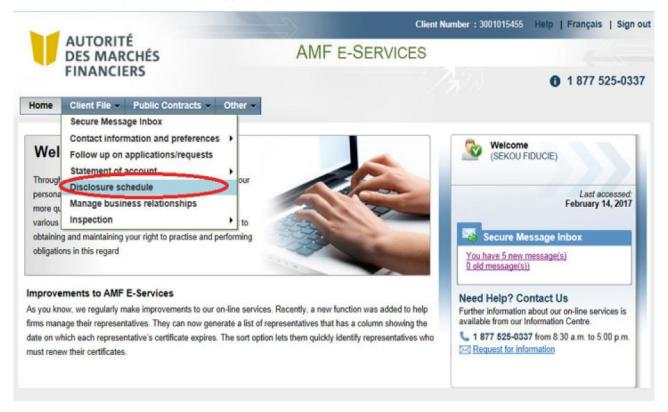

## 2.1 Access your Disclosure schedule

In AMF E-Services, access your **Disclosure schedule** under **Client File**. The schedule will display the links to use for submitting disclosures or supporting documents.