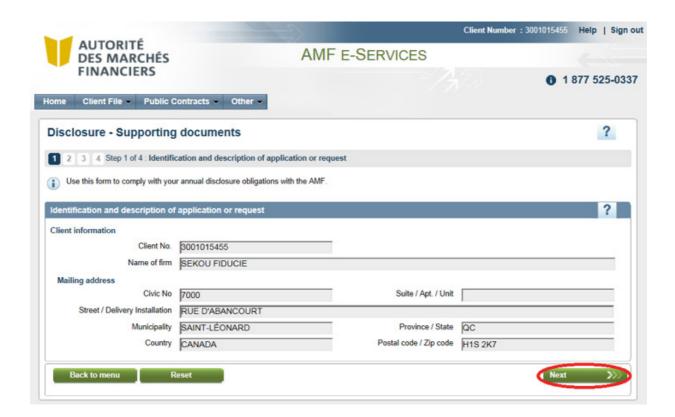

## 2.3 Click on Next

- **2.4 Tick the box** corresponding to the documents to be submitted
  - **Step 1**: Select the disclosure or supporting document you want to attach.
  - **Step 2**: Click on **Attach** to append the disclosure or supporting document.
  - Repeat steps 1 and 2 to attach all documents to be submitted.