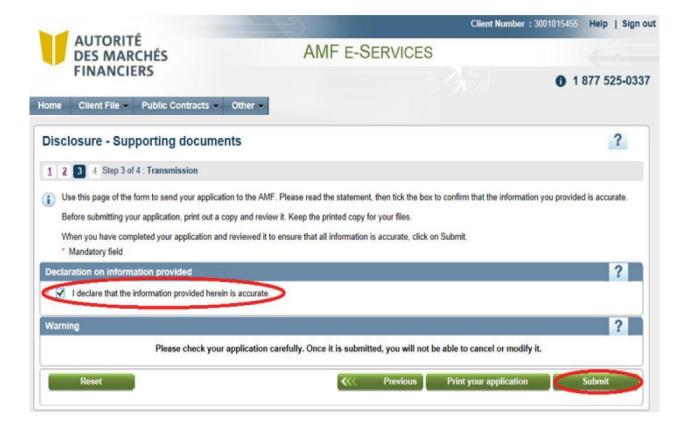

## 2.7 Final transmission of documents

- Step 1: Tick the box "I declare that the information provided herein is accurate."
- Step 2: Click on Submit.