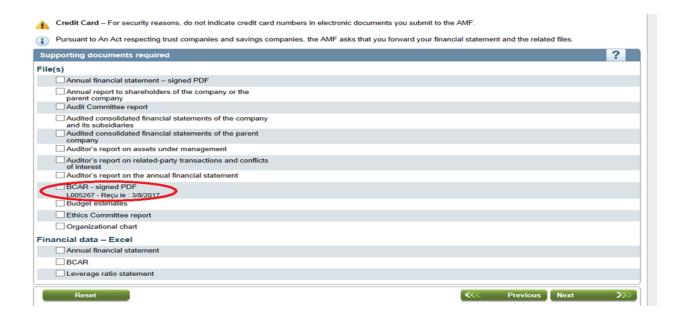

## 2.3 Click on Next

- **2.4 Tick the box** corresponding to the documents to be submitted
  - **Step 1**: Select the disclosure or supporting document you want to attach.
  - **Step 2**: Click on **Attach** to append the disclosure or supporting document.
  - Repeat steps 1 and 2 to attach all documents to be submitted.

## 2.9 Documents already submitted

You can send your documents one at a time, or in separate submissions. The indication **Received on: (date)** will appear below the name of the document submitted. You must follow the above steps for each document you wish to submit.