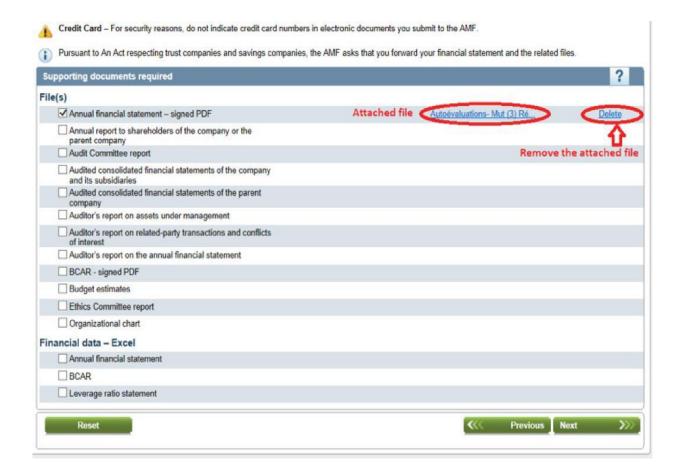

## 2.3 Click on Next

- **2.4 Tick the box** corresponding to the documents to be submitted
  - **Step 1**: Select the disclosure or supporting document you want to attach.
  - **Step 2**: Click on **Attach** to append the disclosure or supporting document.
  - Repeat steps 1 and 2 to attach all documents to be submitted.

### 2.4.1 How to remove an attached document

To remove a document and replace it with another, click on "Delete" in the upper right corner.

## 2.5 Click on Next to submit attached documents

Credit Card – For security reasons, do not indicate credit card numbers in electronic documents you submit to the AMF. Pursuant to An Act respecting trust companies and savings companies, the AMF asks that you forward your financial statement and the related files. Supporting documents required File(s) ✓ Annual financial statement – signed PDF Autoévaluations- Mut (3) Ré... Delete Annual report to shareholders of the company or the parent company Audit Committee report Audited consolidated financial statements of the company and its subsidiaries Audited consolidated financial statements of the parent company Auditor's report on assets under management Auditor's report on related-party transactions and conflicts Auditor's report on the annual financial statement BCAR - signed PDF ■ Budget estimates Ethics Committee report Organizational chart Financial data - Excel Annual financial statement BCAR Leverage ratio statement Previous Next Reset