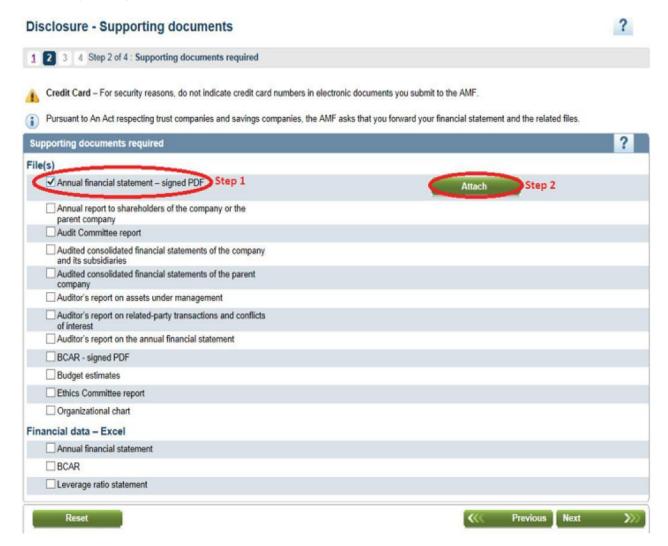

## 2.3 Click on Next

- **2.4 Tick the box** corresponding to the documents to be submitted
  - **Step 1**: Select the disclosure or supporting document you want to attach.
  - **Step 2**: Click on **Attach** to append the disclosure or supporting document.
  - Repeat steps 1 and 2 to attach all documents to be submitted.

## 2.5 Click on Next to submit attached documents

Credit Card – For security reasons, do not indicate credit card numbers in electronic documents you submit to the AMF. Pursuant to An Act respecting trust companies and savings companies, the AMF asks that you forward your financial statement and the related files. Supporting documents required File(s) ✓ Annual financial statement – signed PDF Autoévaluations- Mut (3) Ré... Delete Annual report to shareholders of the company or the parent company Audit Committee report Audited consolidated financial statements of the company and its subsidiaries Audited consolidated financial statements of the parent company Auditor's report on assets under management Auditor's report on related-party transactions and conflicts Auditor's report on the annual financial statement BCAR - signed PDF ■ Budget estimates Ethics Committee report Organizational chart Financial data - Excel Annual financial statement BCAR Leverage ratio statement Previous Next Reset