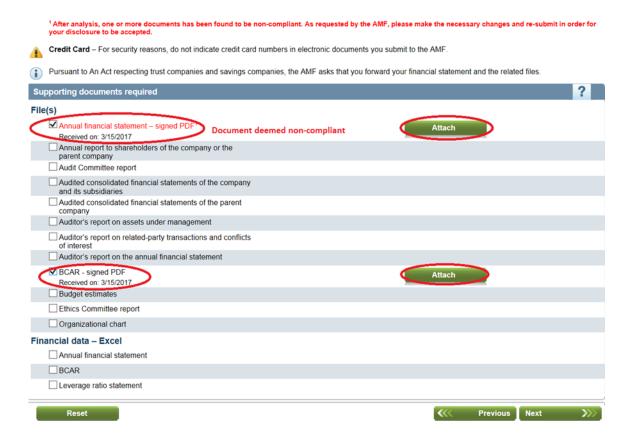

## 2.10 Submit other versions of documents already submitted

If you—or the AMF following its analysis—determine that certain documents are non-compliant, you can resubmit them. You must follow the above steps to resubmit your documents.