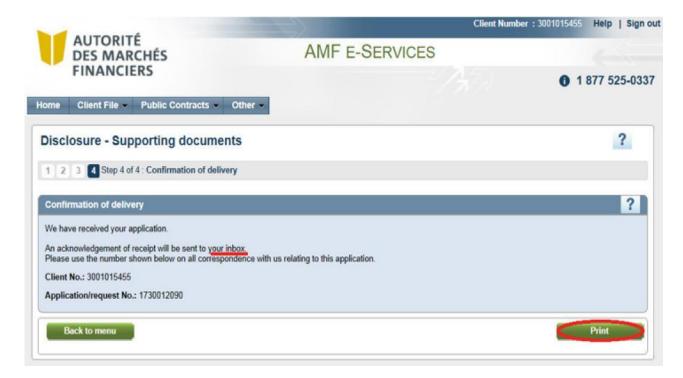

## 2.8 Confirmation of receipt by the AMF

After the documents have been submitted, an acknowledgement of receipt will be sent to your inbox. You can print this confirmation from the screen by clicking on **Print** or by accessing your **Secure Message Inbox**.